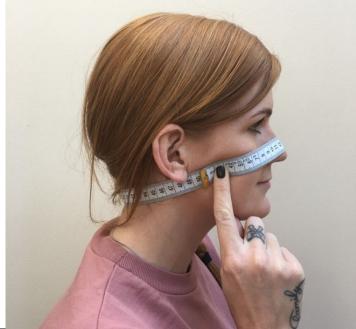

## **Measuring for your facegaiter**

facegaiter comes in a range of sizes. Here's how to find yours:

1. Locate a fabric tape measure to measure your head.

Tip: If you do not have a fabric tape measure, use a string, shoelace or phone changing cord instead. Carefully transfer the length to a rule or steel tape to determine your measurement.

- 2. Measure the circumference of your head round the bridge of your nose, under your ears and around the nape of your neck.
- 3. Use the chart below to select your size in the Size Chart. The new adjustable sizes are shown at the bottom the old fixed sizes are shown for reference.